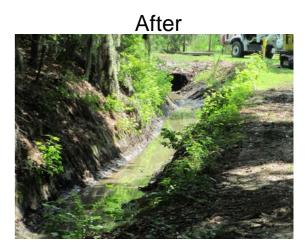

## Stormwater Infrastructure

Project Summary

Project Summary: Mink Point Boulevard - Ratel Circle

**Narrative Description of Project:** 

Project improved 295 L.F. of drainage system. Removed debris from flowline by hand. Cleaned out 255 L.F. of channel and (1) catch basin. Jetted 40 L.F. of channel pipe.