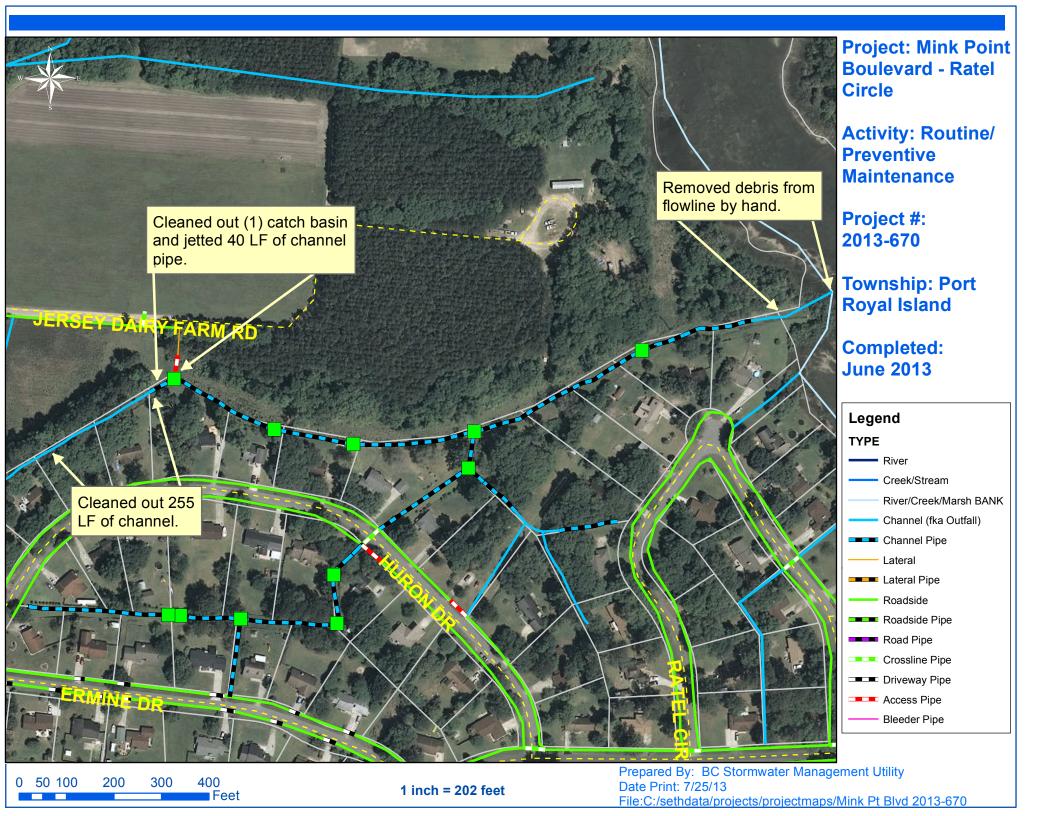

## Stormwater Infrastructure

Project Summary

Project Summary: Mink Point Boulevard - Ratel Circle

**Narrative Description of Project:** 

Project improved 295 L.F. of drainage system. Removed debris from flowline by hand. Cleaned out 255 L.F. of channel and (1) catch basin. Jetted 40 L.F. of channel pipe.

**Activity:** Routine/Preventive Maintenance

Completion: Jun-13