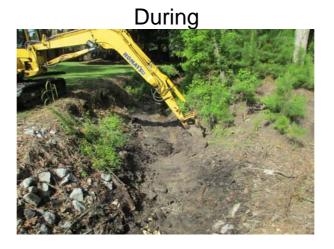

## Stormwater Infrastructure

Project Summary

Project Summary: Mink Point Boulevard - Ratel Circle

**Narrative Description of Project:** 

Project improved 295 L.F. of drainage system. Removed debris from flowline by hand. Cleaned out 255 L.F. of channel and (1) catch basin. Jetted 40 L.F. of channel pipe.