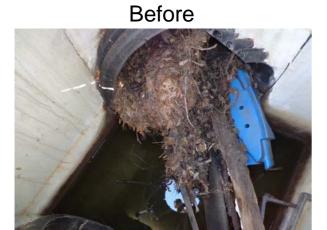

## Stormwater Infrastructure

Project Summary

Project Summary: Mink Point Boulevard - Ratel Circle

**Narrative Description of Project:** 

Project improved 295 L.F. of drainage system. Removed debris from flowline by hand. Cleaned out 255 L.F. of channel and (1) catch basin. Jetted 40 L.F. of channel pipe.